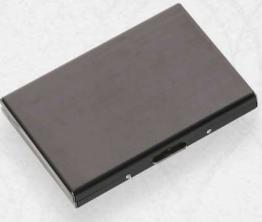

Model: 4007 Colour: Black Rate: 110

Model: 4008 Colour: Black Rate: 110

Model : 4009 Colour : RFID Metal Black Rate : 200

### Impress Your Customers

Model: 4010 Colour: Bamboo RFID (Box) Double Sided Bamboo

Rate: 140

Model: 4011 Colour: RFID Metal Blue (Box) Rate: 200

Model: 4012 Colour: Cork (Box) Rate: 130

Model: 4013 Colour: Bamboo Pu (Box) Rate: 130