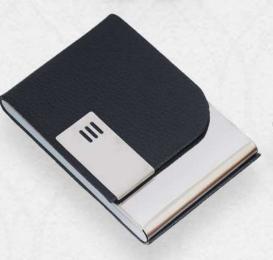

Model: 4007 Colour: Black Rate: 110

Model: 4008 Colour: Black Rate: 110

Model : 4009 Colour : RFID Metal Black Rate : 200