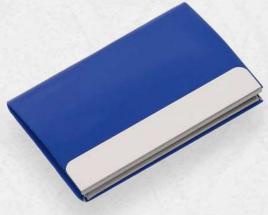

## Impress Your Customers

Model: 4002 Colour: White Rate: 110

Model: 4005 Colour: Black Rate: 130

Model: 4004 Colour: Pu Imported (Box) Rate: 110

Model: 4003 Colour: Tan Gold Rate: 120

Model: 4006 Colour: Blue Rate: 110