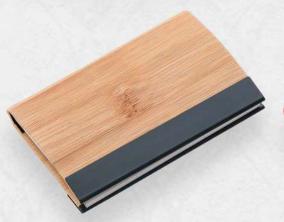

### Impress Your Customers

Model: 4010 Colour: Bamboo RFID (Box) Double Sided Bamboo

Rate: 140

Model: 4011 Colour: RFID Metal Blue (Box) Rate: 200

Model: 4012 Colour: Cork (Box) Rate: 130

Model: 4013 Colour: Bamboo Pu (Box) Rate: 130