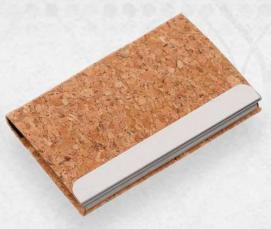

### Impress Your Customers

Model: 4010 Colour: Bamboo RFID (Box) Double Sided Bamboo

Rate: 140

Model: 4011 Colour: RFID Metal Blue (Box) Rate: 200

Model: 4012 Colour: Cork (Box) Rate: 130

Model: 4013 Colour: Bamboo Pu (Box) Rate: 130