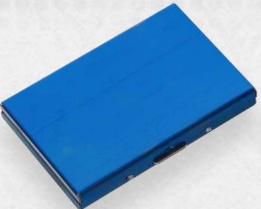

## Impress Your Customers

Model: 4002 Colour: White Rate: 110

Model: 4005 Colour: Black Rate: 130

Model: 4004 Colour: Pu Imported (Box) Rate: 110

Model: 4003 Colour: Tan Gold Rate: 120

Model: 4006 Colour: Blue Rate: 110

### Impress Your Customers

Model: 4010 Colour: Bamboo RFID (Box) Double Sided Bamboo

Rate: 140

Model: 4011 Colour: RFID Metal Blue (Box) Rate: 200

Model: 4012 Colour: Cork (Box) Rate: 130

Model: 4013 Colour: Bamboo Pu (Box) Rate: 130