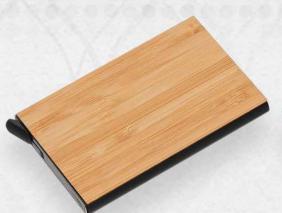

### Impress Your Customers

Model: 4010 Colour: Bamboo RFID (Box) Double Sided Bamboo

Rate: 140

Model: 4011 Colour: RFID Metal Blue (Box) Rate: 200

Model: 4012 Colour: Cork (Box) Rate: 130

Model: 4013 Colour: Bamboo Pu (Box) Rate: 130