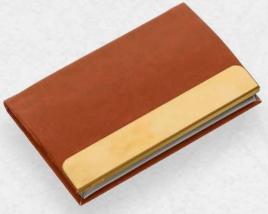

## Impress Your Customers

Model: 4002 Colour: White Rate: 110

Model: 4005 Colour: Black Rate: 130

Model: 4004 Colour: Pu Imported (Box) Rate: 110

Model: 4003 Colour: Tan Gold Rate: 120

Model: 4006 Colour: Blue Rate: 110